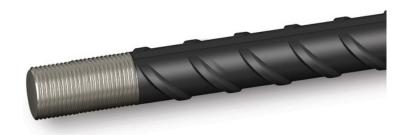

## **Standard Bartec Threading**

Standard Bartec Threading is part of the reinforcement general accessories range. Note that, all AbaconREO professional reinforcing building products, including Standard Bartec Threading are available for both retail and wholesale sales, and can be conveniently collected from our Melbourne factory or delivery can be

#### **Bartec Threading Details**] Reference Size mm

| BTS12 |  |  |  |
|-------|--|--|--|
| 12mm  |  |  |  |
| BTS16 |  |  |  |
| 16mm  |  |  |  |
| BTS20 |  |  |  |
| 20mm  |  |  |  |
| BTS24 |  |  |  |
| 24mm  |  |  |  |
| BTS28 |  |  |  |
| 28mm  |  |  |  |
| BTS32 |  |  |  |
| 32mm  |  |  |  |
| BTS36 |  |  |  |
| 36mm  |  |  |  |