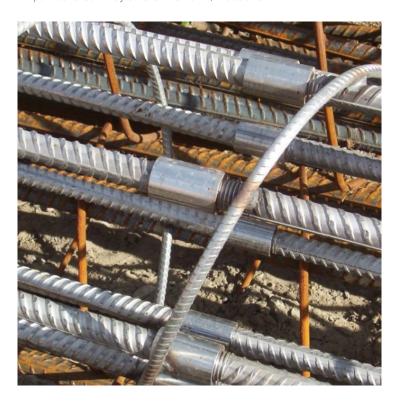

## **Standard Bartec Threading**

Standard Bartec Threading is part of the reinforcement general accessories range. Note that, all AbaconREO professional reinforcing building products, including Standard Bartec Threading are available for both retail and wholesale sales, and can be conveniently collected from our Melbourne factory or delivery can be

# **Product Gallery**

Standard Bartec Threading

Ancon CCL Accessories