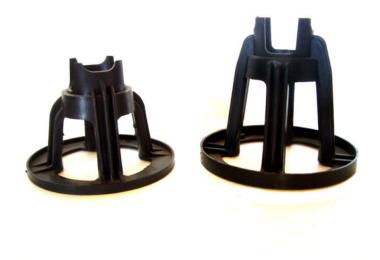

#### Product Description Slab on ground plastic bar chairs]

Reinforcement slab on ground plastic bar chairs are available in a range of sizes. Packaged in bags of 100 units.

As with all our reinforcement spacer products, precast plastic panel bar chairs are available at factory direct prices.

Pick up from East Keilor, Melbourne or <u>delivery</u> can be arranged Australia wide.

Product Details] Ref No. Size mm No. Per Bag

| SOG2540<br>25 X 40<br>100   |
|-----------------------------|
| SOG5065<br>50 X 65<br>100   |
| SOG7590<br>75 X 90<br>100   |
| SOG85100<br>85 X 100<br>100 |
| SOG110<br>110<br>100        |
| SOG120<br>120<br>100        |
| SOG130<br>130<br>100        |
| SOG140<br>140               |