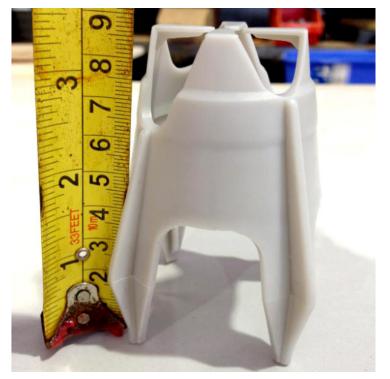

#### Product Description **Plastic Clip Fast Bar Chairs**]

Reinforcement plastic clip fast bar chairs mesh type. This reinforcement spacer product is available in heights from 20mm up to 75mm. Packaged in bags of 100 units.

Part of our reinforcement spacer products range, mesh type plastic clip fast bar chairs are available at factory direct prices. Pick up from our East Keilor Melbourne factory or delivery Australia wide.

### Product Details] Ref No. Height mm No. Per Bag

| PCF20M<br>20<br>100 |  |  |
|---------------------|--|--|
| PCF25M<br>25<br>100 |  |  |
| PCF40M<br>40<br>100 |  |  |
| PCF50M<br>50<br>100 |  |  |
| PCF65M<br>65<br>100 |  |  |
| PCF75M<br>75<br>100 |  |  |